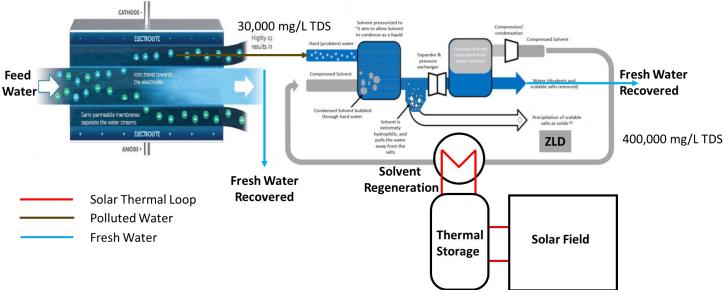

## **Inland Brackish Water Desalination** and Brine Concentration for Agriculture

WCO's low cost solar thermal technology (NASH) combined with TREVI Systems' Switchable Solvent Water Softener (SSWS) provide a cost-effective pathway to zero-liquid discharge for inland desalination.

**Low Cost** – \$750/AF driven by low cost heat < 3 cents/kWh

Renewably powered – sustainable, no greenhouse gas emissions Modular & Scalable – solar field, desal units stacked to increase capacity **Mobile** – solar field, desal units containerized for multiple installations