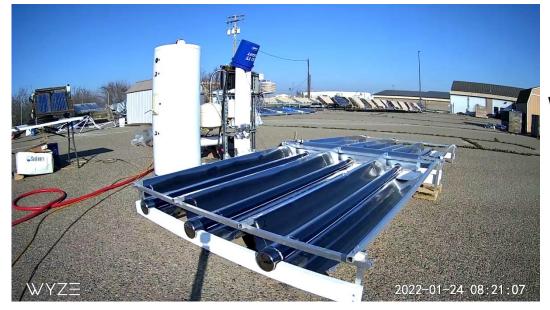

## **Inland Brackish Water Desalination** and Brine Concentration for Agriculture

WCO's low cost solar thermal technology (NASH) combined with TREVI Systems' Switchable Solvent Water Softener (SSWS) provide a cost-effective pathway to zero-liquid discharge for inland desalination.

**Low Cost** – \$750/AF driven by low cost heat < 3 cents/kWh

Renewably powered – sustainable, no greenhouse gas emissions Modular & Scalable – solar field, desal units stacked to increase capacity **Mobile** – solar field, desal units containerized for multiple installations