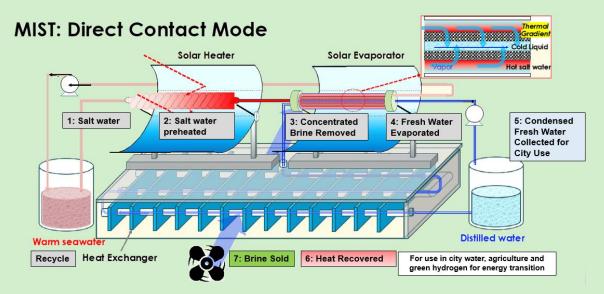

## Modular Intensified Solar-Desal Technology (MIST)

Nonmetallic Solar-Desal Technology System for Low Cap-X

Solar-desal system: fresh water production and brine concentrate.

## System Inputs and System Outputs

- (1) Input: Salt Water
- (1) Input: Solar Energy
- (1) Output: Fresh Water
- (1) Output: Deionized Water
- (1) Output: Metals
- (1) Output: Calcium Carbonates
- (1) Output: Brine (balance)