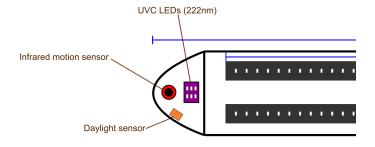

## The LUVIAL® Luminaire

- Ultra-high-efficiency lighting at 193 lumens/watt
- Safely and continuously inactivates respiratory viruses, such as SARS-CoV-2, by using far-UVC LEDs in the 222-nm range
- Adheres to the most stringent requirements of color rendition, chromaticity, glare, and dimmability
- Intelligent 6LoWPAN-based mesh network allows for complex control programs
- Fully-documented API provides developers with the tools they need to monitor and create control programs
- Machine learning-based model monitors energy usage and brightness and predicts required maintenance ahead of time
- Made with HBCU-led far-UVC research with a focus on remedying the COVID-exacerbated racial health gap while providing excellent lighting for historically underserved communities