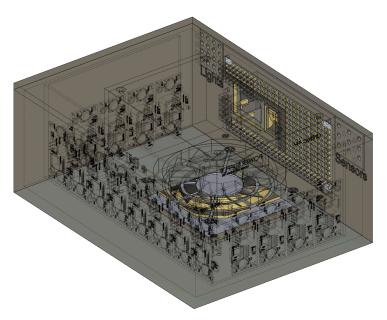

## Innovation

- Completely modular design
- Does not require hard wiring
- User-serviceable design
- Expandable
- Connected & smart

The control system provides flicker-free light with plenty of customization and future-proof modularity.