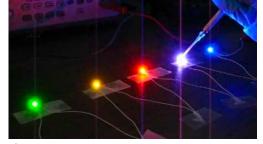

Quantum dot technology allows higher efficiencies and more accurate colors than possible with traditional LEDs.

Image credit: evidenttech