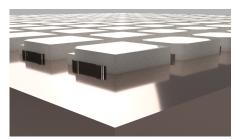

## **Light Quality**

- High output- up to 5183 lumens per device
- Brilliant color rendition
- Tunable color temperature, consistent

chromaticity

- Dimmable
- Flicker-free
- Low glare

Application-specific lighting modules