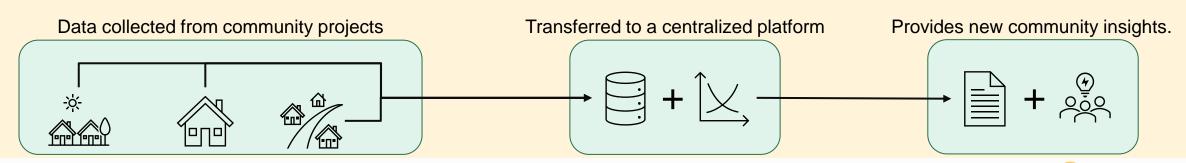

**Solution:** Bring experience from traditional monitoring practices to a community monitoring platform

- Centralize data collection and access
- Centralize performance analysis
- Distribute insights to the community