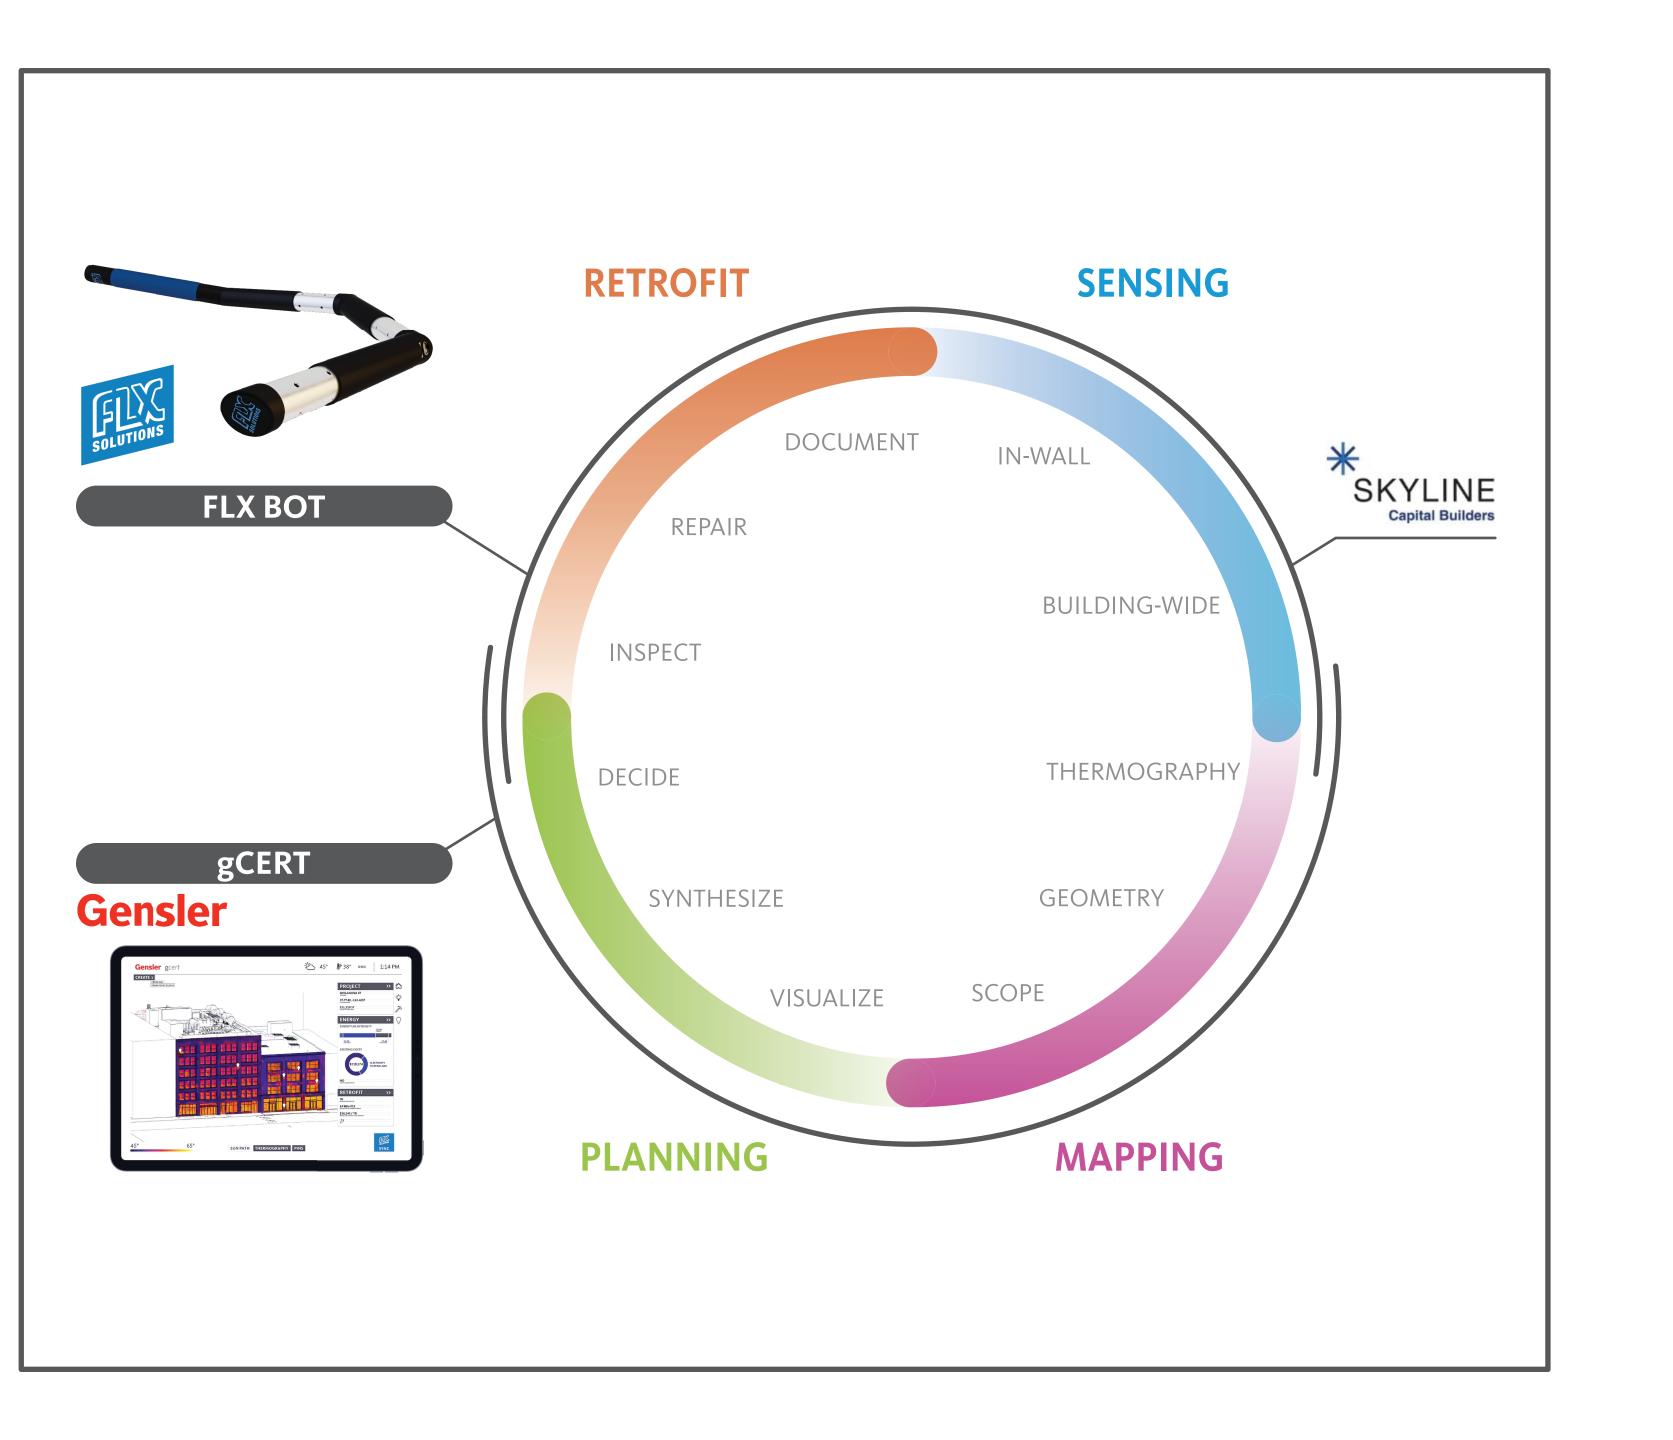

## EXPERTISE ACROSS THE RETROFIT PROCESS

#### **FLX Solutions**

The growing team behind the creation of the FLX BOT which is helping to greatly reduce the cost and accessibility of robotics in the construction industry.

## Gensler

The world's largest architecture and design firm leading on the issue of climate action. Armed with cutting-edge design tools, Gensler designers are rising to the challenge of creating innovative, sustainable, and affordable design solutions.

# **Skyline Capital Builders**

A team of seasoned construction professionals with extensive backgrounds in large-scale, complex projects.