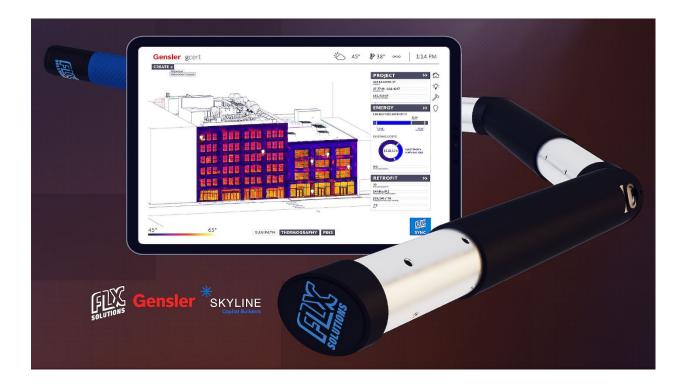

## Team F.G.S. - Revolutionizing Robotic Retrofits

Short Description: Our team of industry experts has created a holistic solution to inspect, map, and perform surgical, robotic retrofits to building envelopes.