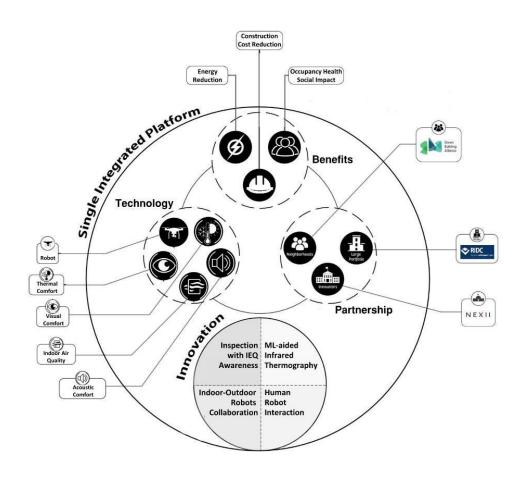

## Remote Sensing Building Envelope Inspection Robots with Indoor Environmental Quality (IEQ) Awareness:

A collaborative framework using an automated mobile sensing platform with IEQ sensors combined with thermal and visual cameras and drones to conduct building envelope fault detection and identify IEQ problems caused by building envelope defects.

**Partnering organizations:** Green Building Alliance, Nexii Building Solutions, Regional Industry Development Corporation