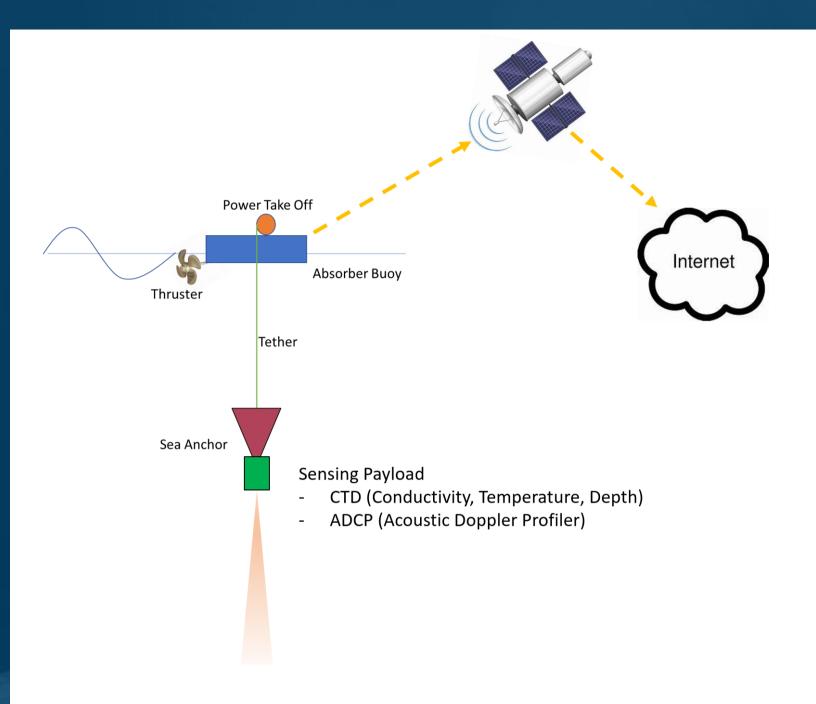

#### Description

Persistence is an at-sea power provisioning platform, consisting of an absorber buoy connected to a subsea anchor. The relative motion between the two bodies is converted into electricity to power propulsion, control and sensing subsystems.