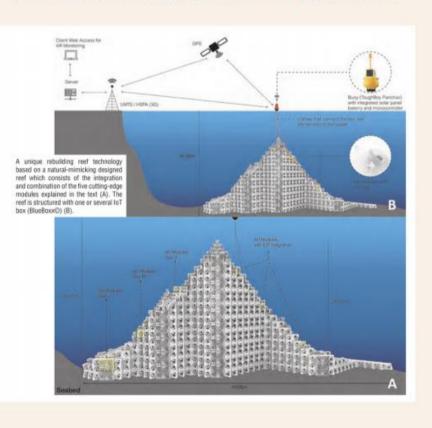

#### Description

We create Engineered Reefs & harness Big Ocean Data to ensure sustainable ocean recovery, whilst revitalizing local economies.

A unique rebuilding reef technology based on a natural mimicking designed reef which consists of the integration and combination of the five cutting-edge modules explained in figure (A).

Our Engineered Reefs can be equipped with an array of data collecting sensors and cameras. Each reef is equipped with several IoT boxes (BlueBoxx) figure (B).

Blueboxx(es) are designed using proven technology, all components find their origin in maritime applications such as Oil & Gas, Offshore Wind, Fishery and dredging market.

#### UNIQUE BOTL-BOD TECHNOLOGY

BLUE OASIS TECHNOLOGY LDA. - BIG OCEAN DATA

A unique rebuilding reef
technology
based on a natural-mimicking
designed
reef which consists of the
integration
and combination of the five
cutting-edge
modules explained in figure (A).
The
reef is structured with one or
several IoT
boxes (BlueBoxx©) figure (B).