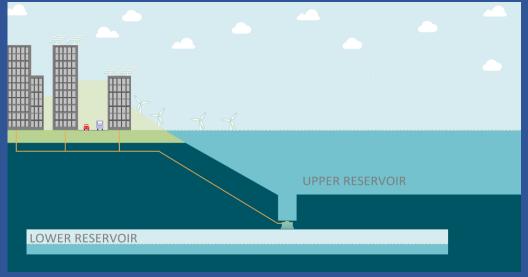

## Submersed Pumped Hydro Storage

- Low cost energy storage
- Improve Grid reliability and flexibility
- Build energy storage with advance robotic systems

| The Problem  |              | Traditional PHS | Submersed PHS     |
|--------------|--------------|-----------------|-------------------|
| Physical     | Land         | 700+ Acres      | 0 Acres           |
|              | Water        | High Impact     | No Impact         |
|              | Transmission | Usually distant | Near load pockets |
| Logistical   | Community    | High Impact     | No Impact         |
|              | Environment  | High Impact     | Minimal Impact    |
| Construction | Timeline     | 5 years         | 1 month           |
|              | Cost         | ~165 \$/kWh     | <30 \$/kWh        |