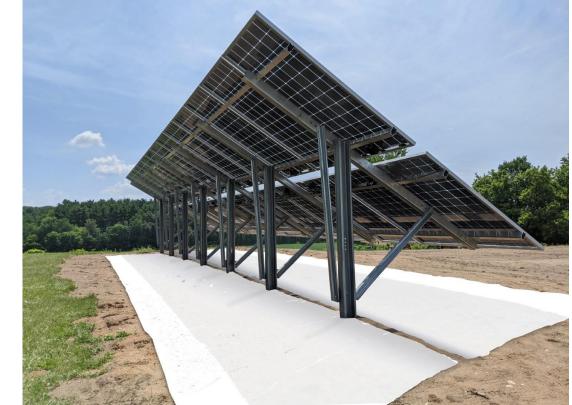

## Speed Albedo<sup>™</sup> - The Albedo Amplifier

Bifacial solar arrays work at their best with albedo provided by fresh snow, achieving gains of 25 to 30% over similarly placed mono-facial arrays.

Speed Albedo is a highly reflective, ground cover made from eco-friendly materials, that mimics the albedo of fresh snow every day at a price that makes it a cost-effective solution for any size array.

## **Highlights**

- Has an albedo of 80-90%
- Made from durable, low cost, environmentally sustainable materials
- Reduces maintenance costs
- Improves return on investment for bifacial arrays

## **Cover Up – Brighten Up – Power Up with Speed Albedo**