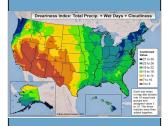

## THE PIEZO-SOLAR PANEL

Team: TerraCorps

FUN FACT: Solar cells only generate 10-25% of their normal power output in overcast weather! This makes typical solar energy unsuitable for many climate regions in the United States. The Piezo-Solar Panel combines a piezoelectric and photovoltaic system in a way that works together without hindrance.