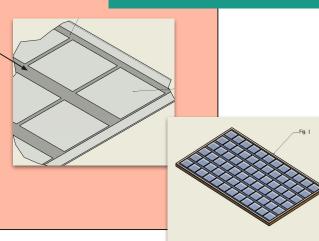

more electrical output than modern solar panel<sup>\*</sup>

## Features of the Piezo-Solar Panel:

- The piezoelectric system (gray area of the diagram) collects energy from <u>ANY</u> natural weather phenomenon
- The panel can be customized to get the maximum amount of energy from any region in the United States.