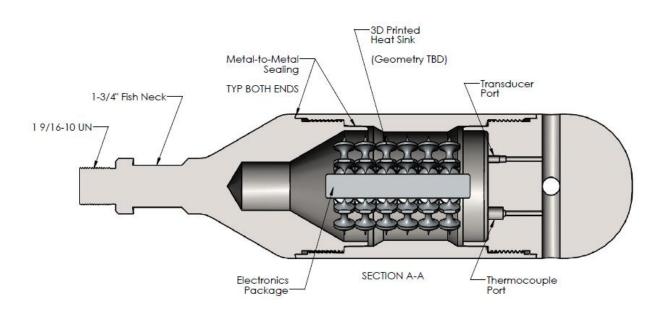

## **Ultra High Temperature Logging Tool for Geothermal Wells**

- ONV·GL, Rapid Prototypes and GeoTex Design Solutions are partnering to change the Geothermal Logging Game
- Through research, materials science, advanced additive manufacturing techniques and electromechnical design, our team will bring a new generation of logging tools to better develop our Geothermal Resources

| <b>Proposed Specifications</b> |                                         |
|--------------------------------|-----------------------------------------|
| Max Temp                       | 400°C                                   |
| Time at Max Temp               | 10 hours                                |
| Maximum Pressure               | 10kPSI                                  |
| Sensors                        | Pressure & Temperature                  |
| Accuracy                       | 10PSI / 1°C                             |
| Tool OD                        | 6"                                      |
| Tool Length                    | 5ft                                     |
| Deployment                     | Wireline & Slickline                    |
| Power Supply                   | Wireline, Battery,<br>Energy Harvesting |