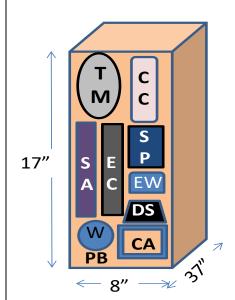

# **ROI** is 4.5 Years Only!

| Item | Description                            |
|------|----------------------------------------|
| TM   | Trough Mirror                          |
| CC   | Convection Controller                  |
| SA   | Structure Assembly                     |
| EC   | Energy Collector                       |
| SP   | Small Solar Panel                      |
| EW   | Electronics and Wireless Communication |
| DS   | Data and Storage                       |
| W    | Wheels                                 |
| CA   | Connectors for Assembly                |
| PB   | Portable Box                           |