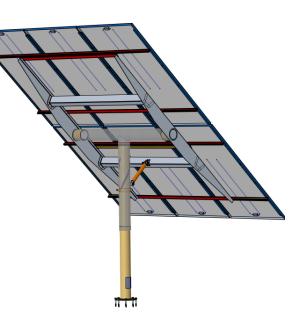

## Main Features

- 2-axis tracking.
- Robust design.
- Attractive Construction
- 2kw blocks of energy.
- Expandable. (save cost on additional units)
- 1-day easy installation with DIY option.
- Non-destructive, small footprint.
- Easy permitting.
- Standard design.
- Re-locatable