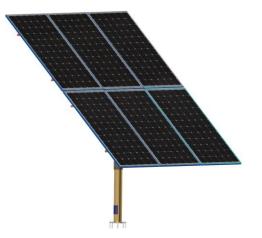

## Main Features

- 2-axis tracking.
- Robust design.
- Attractive Construction
- 2kw blocks of energy.
- Expandable. (save cost on additional units)
- 1-day easy installation with DIY option.
- Non-destructive, small footprint.
- Easy permitting.
- Standard design.
- Re-locatable