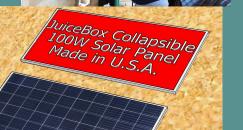

## JuiceBox includes:

- IP67-water resistant exoskeleton
- 30A MPPT charge controller
- 1000W pure sine-wave inverter
- 6 USB ports
- 2 GFCI short-resistant 120V outlets
- Deployable wireless lights
- 20Ah lithium battery with expanded 100Ah option that stacks onto JuiceBox for easy transport
- 100W collapsible photovoltaic panel from US company with built-in exoskeleton for durability and additional surface area
- Ultra low-power cooking & heating system