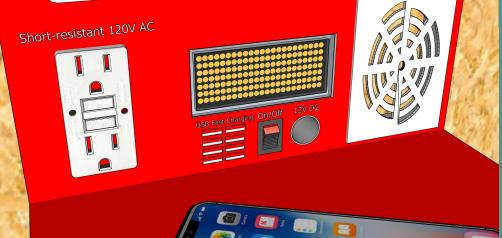

## JuiceBox includes:

- IP67-water resistant exoskeleton
- 30A MPPT charge controller
- 1000W pure sine-wave inverter
- 6 USB ports
- 2 GFCI short-resistant 120V outlets
- Deployable wireless lights
- 20Ah lithium battery with expanded 100Ah option that stacks onto JuiceBox for easy transport
- 100W collapsible photovoltaic panel from US company with built-in exoskeleton for durability and additional surface area
- Ultra low-power cooking & heating system