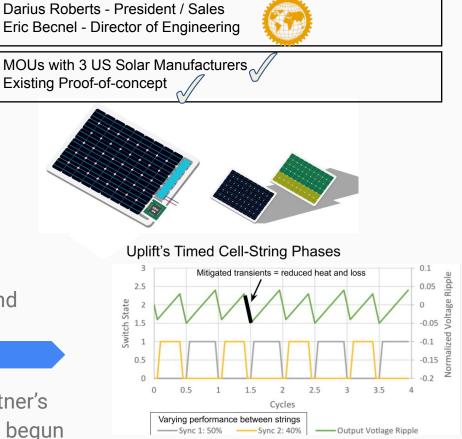

Additionally, we generate monitoring data and satisfy NEC fire-safety requirements. Because Uplift is software-defined the device can be upgraded in the future.

| Proof-of-concept |        |      | Refined prototype                |     |               |
|------------------|--------|------|----------------------------------|-----|---------------|
|                  |        |      | validation of key features and   |     |               |
|                  |        |      | characteristics                  |     |               |
| Ready!           | $\geq$ | Set! |                                  | Go! | > IEC testing |
|                  |        |      |                                  |     |               |
| Embeddable       |        |      | Product embedded in partner's    |     |               |
| Prototype        |        |      | module; sales; IEC testing begun |     |               |