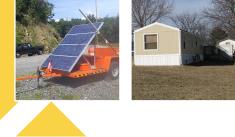

This technical solution will provide a pre-packaged, skid-mounted solar, storage & custom tethered satellite power station utilizing armored cable to safely bring electricity inside existing buildings to power key devices such as charging for laptops and cell phones, emergency heating, lighting, induction cooktops and food refrigeration that can be set up entirely by volunteers or homeowners.