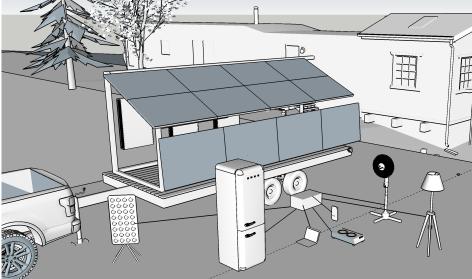

This technical solution will provide a pre-packaged, skid-mounted solar, storage & custom tethered satellite power station utilizing armored cable to safely bring electricity inside existing buildings to power key devices such as charging for laptops and cell phones, emergency heating, lighting, induction cooktops and food refrigeration that can be set up entirely by volunteers or homeowners.