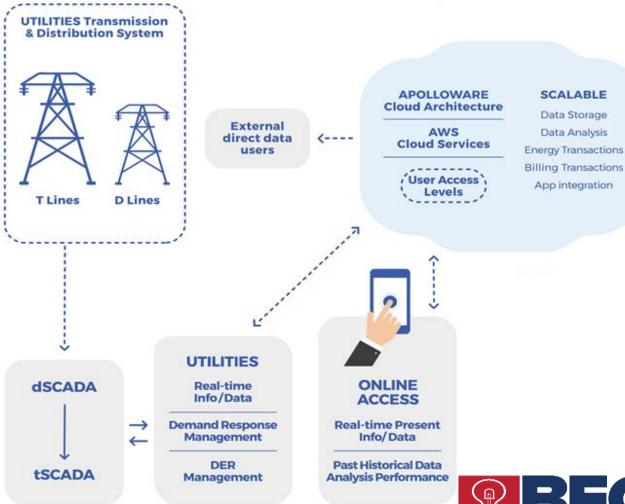

## **Real-Time Data**

Provide utilities access to real time DER data both individual or aggregate and BTM load data

#### **Member Satisfaction**

Improve member satisfaction with their access to real time DER data, and alerts

### **Enhance Revenues**

Enhance utilities revenues with subscription-based energy analytic tools

Power. Solar. Fiber