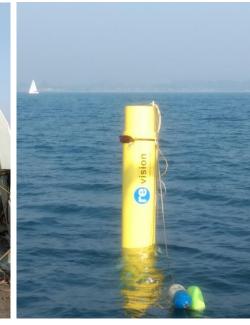

## Background:

- Device Modeling (2017)
- Optimal Controls Design (2017)
- Wave Tank Validation (2018)
- In-Ocean Validation on 8kW Prototype (2019)
- Application to Desalination (2019 onwards)