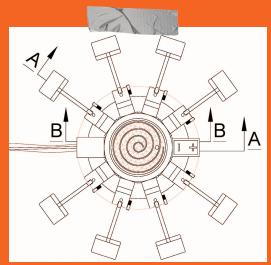

All-in-one design **collects wave energy** to generate heat to **accelerate the evaporation process**.

- Moment arm driven by waves Powers the custom generator system to collect power at all times.
- The dome creates a natural greenhouse effect to collect the condensed vapors and direct them into the water reservoir.
- → Brine is captured in the system

Top-Heavy design **amplifies production** by generating erratic movements that are captured by the moment arm.