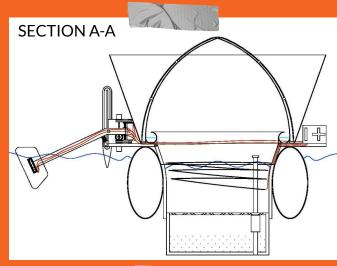

All-in-one design **collects wave energy** to generate heat to **accelerate the evaporation process**.

- Moment arm driven by waves Powers the custom generator system to collect power at all times.
- The dome creates a natural greenhouse effect to collect the condensed vapors and direct them into the water reservoir.
- → Brine is captured in the system

  The salt-heavy water will collect in the bottom of the system to be retrieved at-will.
- Pressurized system moves water The motion of the moment arm applies pressure to the water reservoir to move the water to shore...
- Closed Loop Discharge Gives total control to how the brine is discharged / utilized.

Top-Heavy design **amplifies production** by generating erratic movements that are captured by the moment arm.