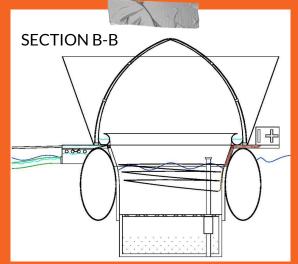

All-in-one design **collects wave energy** to generate heat to **accelerate the evaporation process**.

- Moment arm driven by waves Powers the custom generator system to collect power at all times.
- The dome creates a natural greenhouse effect to collect the condensed vapors and direct them into the water reservoir.
- → Brine is captured in the system

  The salt-heavy water will collect in the bottom of the system to be retrieved at-will.
- Pressurized system moves water The motion of the moment arm applies pressure to the water reservoir to move the water to shore...
- Closed Loop Discharge Gives total control to how the brine is discharged / utilized.

Top-Heavy design **amplifies production** by generating erratic movements that are captured by the moment arm.