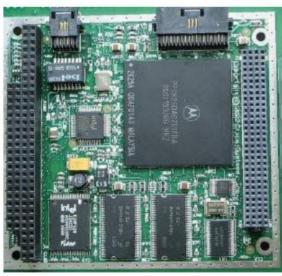

### A Cisco 3251 Mobile Access Router (MAR).

The MAR is a commercial off-the-shelf (COTS) product family – 3251 and 3220 series. Runs Cisco's IOS (Internetwork Operating System) router code – version 12.2(11)YQ.

#### The 3251 MAR features:

- 210MHz Motorola processor.
- Built-in 100Mbps Ethernet.
- PC/104-Plus interfaces and form factor.
- Additional stackable 90mm x 96mm cards (serial, Ethernet, power supply, WiFi, etc.)