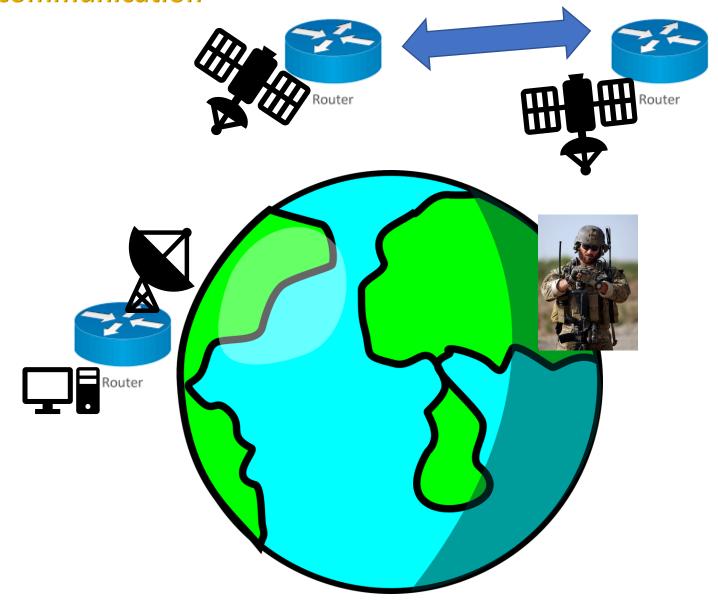

# Cubesat Internet Router enables over-the horizon communication

SOF Using tablet in the field connected to the cubesat internet for data communication.