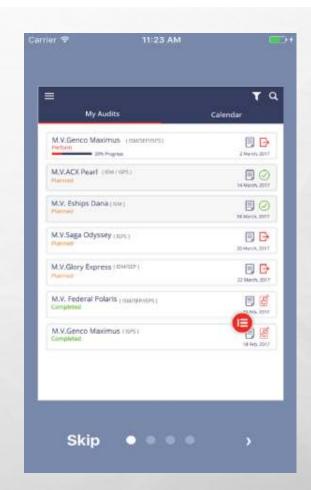

## **APP INTRO SCREENS**

 ONCE USER STARTS THE APPLICATION FIRST TIME, APP INTRO SCREENS WILL BE DISPLAYED TO GUIDE THE USER TO USE APPLICATION.