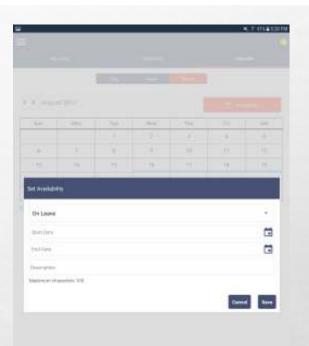

### CALENDAR SECTION

IN CALENDAR SECTION AUDITOR
CAN SET HIS AVAILABILITY AND CAN
VIEW SCHEDULED TASKS MONTH
WISE, WEEK WISE AND DAY WISE