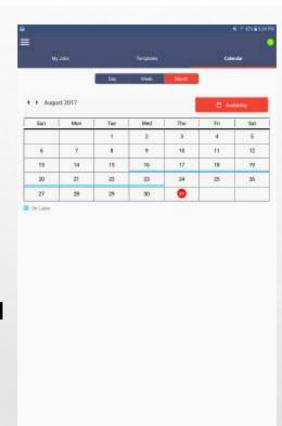

### CALENDAR SECTION

IN CALENDAR SECTION AUDITOR
CAN SET HIS AVAILABILITY AND CAN
VIEW SCHEDULED TASKS MONTH
WISE, WEEK WISE AND DAY WISE