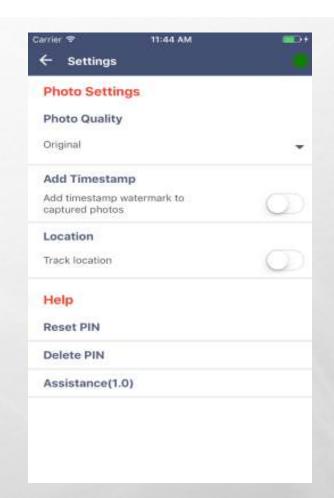

### **SETTINGS**

• IN THIS SCREEN USER CAN UPDATE APP SETTINGS LIKE CAMERA QUALITY, ENABLE DISABLE USER LOCATION ETC.