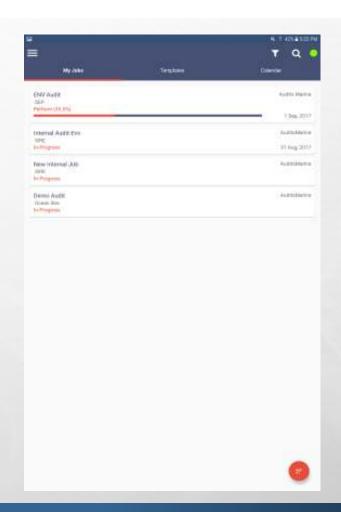

## **AUDIT JOBS LIST**

AFTER AUTHENTICATION FIRST LANDING SCREEN IS AUDITS LIST THAT ARE ASSIGNED TO THE AUDITOR AND BEING WORKED ON