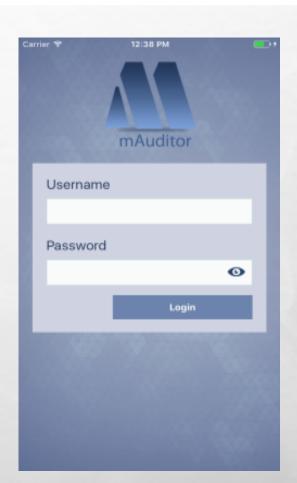

AI DRIVEN CHECKLISTS AND INSPECTION FOR OCEANS



## SPLASH SCREEN

WELCOME SCREEN THAT IS DISPLAYED ON APP START.



## **APP INTRO SCREENS**

 ONCE USER STARTS THE APPLICATION FIRST TIME, APP INTRO SCREENS WILL BE DISPLAYED TO GUIDE THE USER TO USE APPLICATION.



# LOGIN SCREEN

LOGIN TO APPLICATION



### SET PIN / AUTHENTICATE PIN SCREEN

 AFTER LOGIN FIRST TIME, USER NEEDS TO SET PIN TO LOGIN INTO THE APPLICATION IN THE FUTURE. IF USER IS ALREADY LOGGED IN THEN AUTHENTICATE PIN TO USE THE APP.





## **AUDIT JOBS LIST**

AFTER AUTHENTICATION FIRST LANDING SCREEN IS AUDITS LIST THAT ARE ASSIGNED TO THE AUDITOR AND BEING WORKED ON



### TEMPLATES LIBRARY

BY SELECTING PUBLIC AND PRIVATE CHECKLIST USER CAN CREATE NEW JOB FROM THE MOBILE APPLICATION





## **AUDIT/JOB DETAIL**

 AUDIT DETAIL SCREEN SHOWS THE DETAILED INFORMATION RELATED TO THE SELECTED AUDIT WITH MAP LOCATION.



# PERFORM AUDIT-GENERAL INFO

BASIC INFORMATION TO START THE AUDIT



### PERFORM AUDIT-CHECKLIST

 IT IS LIST OF QUESTIONS THAT SHOULD BE ANSWERED TO PERFORM AUDIT



# PERFORM AUDIT-ADD SIGNATURE

 BEFORE