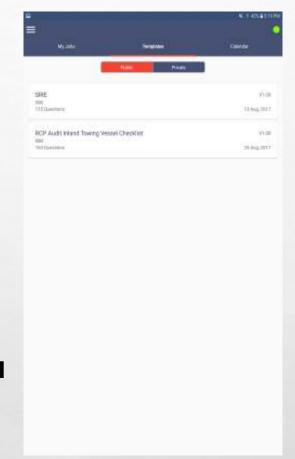

### TEMPLATES LIBRARY

BY SELECTING PUBLIC AND PRIVATE CHECKLIST USER CAN CREATE NEW JOB FROM THE MOBILE APPLICATION