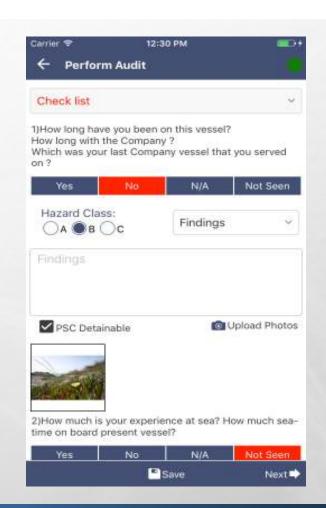

### PERFORM AUDIT-CHECKLIST

 IT IS LIST OF QUESTIONS THAT SHOULD BE ANSWERED TO PERFORM AUDIT