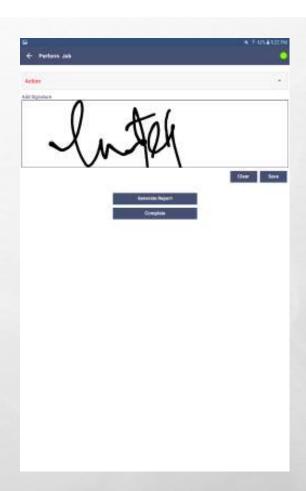

# PERFORM AUDIT-ADD SIGNATURE

 BEFORE COMPLETING THE AUDIT, AUDITOR HAS TO ADD SIGNATURES