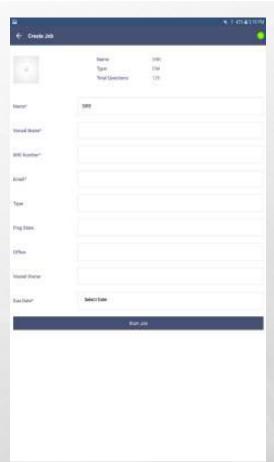

### TEMPLATES LIBRARY

BY SELECTING PUBLIC AND PRIVATE CHECKLIST USER CAN CREATE NEW JOB FROM THE MOBILE APPLICATION