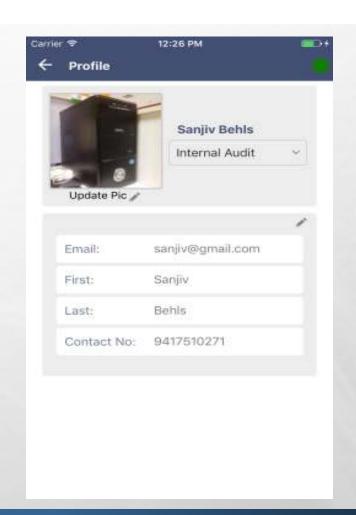

## **UPDATE PROFILE**

 IN THIS SCREEN USER CAN UPDATE HIS/HER PERSONAL INFORMATION LIKE PROFILE PIC, MOBILE NUMBER ETC.