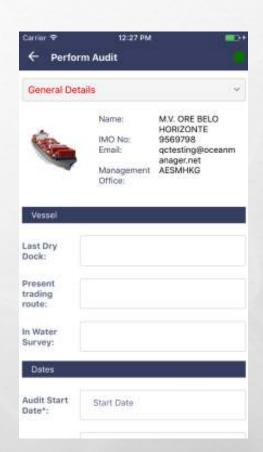

APPLICATION FIRST TIME, APP INTRO SCREENS WILL BE DISPLAYED TO GUIDE THE USER TO USE APPLICATION.



# LOGIN SCREEN

LOGIN TO APPLICATION



### SET PIN / AUTHENTICATE PIN SCREEN

 AFTER LOGIN FIRST TIME, USER NEEDS TO SET PIN TO LOGIN INTO THE APPLICATION IN THE FUTURE. IF USER IS ALREADY LOGGED IN THEN AUTHENTICATE PIN TO USE THE APP.





## **AUDIT JOBS LIST**

AFTER AUTHENTICATION FIRST LANDING SCREEN IS AUDITS LIST THAT ARE ASSIGNED TO THE AUDITOR AND BEING WORKED ON



### TEMPLATES LIBRARY

BY SELECTING PUBLIC AND PRIVATE CHECKLIST USER CAN CREATE NEW JOB FROM THE MOBILE APPLICATION





## **AUDIT/JOB DETAIL**

 AUDIT DETAIL SCREEN SHOWS THE DETAILED INFORMATION RELATED TO THE SELECTED AUDIT WITH MAP LOCATION.



# PERFORM AUDIT-GENERAL INFO

BASIC INFORMATION TO START THE AUDIT



### PERFORM AUDIT-CHECKLIST

 IT IS LIST OF QUESTIONS THAT SHOULD BE ANSWERED TO PERFORM AUDIT



# PERFORM AUDIT-ADD SIGNATURE

 BEFORE COMPLETING THE AUDIT, AUDITOR HAS TO ADD SIGNATURES



### CALENDAR SECTION

IN CALENDAR SECTION AUDITOR
CAN SET HIS AVAILABILITY AND CAN
VIEW SCHEDULED TASKS MONTH
WISE, WEEK WISE AND DAY WISE





## **UPDATE PROFILE**

 IN THIS SCREEN USER CAN UPDATE HIS/HER PERSONAL INFORMATION LIKE PROFILE PIC, MOBILE NUMBER ETC.



### **SETTINGS**

• IN THIS SCREEN USER CAN UPDATE APP SETTINGS LIKE CAMERA QUALITY, ENABLE DISABLE USER LOCATION ETC.