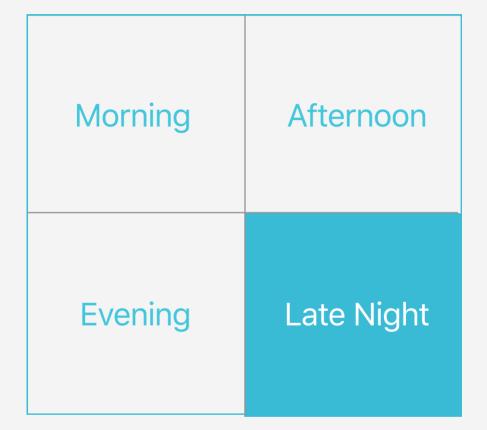

# AUSTIN

## LEAVE A REVIEW

**ABOUT THE APP** 

# STEP 1 - IDENTIFY YOURSELF

# You are totally anonymous in this process. How do you identify?

| ASIAN          | MUSLIM      |
|----------------|-------------|
| ATHIEST        | OUT OF TOWN |
| MIDDLE EASTERN | WHITE       |
| MALE           | JEWISH      |
| LOCAL          | INDIGENOUS  |
| LGBTQ e        | MULTIRACIAL |
| IMMIGRANT      | SPIRITUAL   |
| HISPANIC       | PAGAN       |
| FEMALE         | AGNOSTIC    |





#### PICK A PLACE



NEXT

#### STEP 3 - 20 QUESTIONS!

On average, users finish in 2 minutes.

Before you begin, would you like to share Decipher Austin with any friends?





# What time of day did you visit?





### What day did you visit?

Sunday Monday Tuesday Wednesday Thursday Friday Saturday



# What is your relationship here?







#### Why were you here?







# How did you get here?





## Was this place easy to reach?







# How long did it take you to get here?

0-10 Minutes

11-30 Minutes

31-60 Minutes

61-90 Minutes

91+ Minutes



## Are you alone?







### How do you feel right now?

Uncomfortable

Somewhat Uncomfortable

Neutral

Somewhat Comfortable

Comfortable



# Do you feel out of place?







#### How does the place feel?







# What kind of experience are you having now?





# Would you tell others about this place?







# Are there many people at this place?







#### Does the crowd look diverse?





# Is there a visible racial majority?







# What