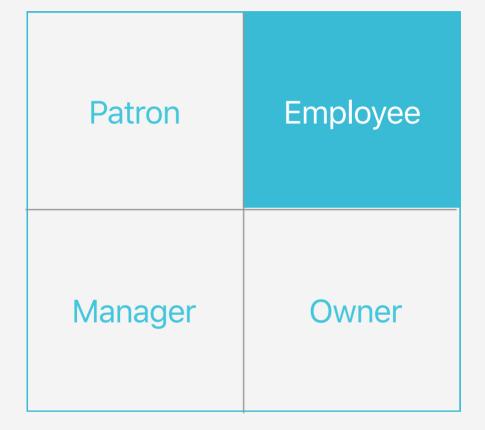

REVIEW

**ABOUT THE APP** 

# STEP 1 - IDENTIFY YOURSELF

# You are totally anonymous in this process. How do you identify?

| ASIAN          | MUSLIM      |
|----------------|-------------|
| ATHIEST        | OUT OF TOWN |
| MIDDLE EASTERN | WHITE       |
| MALE           | JEWISH      |
| LOCAL          | INDIGENOUS  |
| LGBTQ e        | MULTIRACIAL |
| IMMIGRANT      | SPIRITUAL   |
| HISPANIC       | PAGAN       |
| FEMALE         | AGNOSTIC    |





#### PICK A PLACE



NEXT

#### STEP 3 - 20 QUESTIONS!

On average, users finish in 2 minutes.

Before you begin, would you like to share Decipher Austin with any friends?





# What time of day did you visit?





### What day did you visit?

Sunday Monday Tuesday Wednesday Thursday Friday Saturday



# What is your relationship here?







#### Why were you here?







# How did you get here?





## Was this place easy to reach?







# How long did it take you to get here?

0-10 Minutes

11-30 Minutes

31-60 Minutes

61-90 Minutes

91+ Minutes



## Are you alone?







### How do you feel right now?

Uncomfortable

Somewhat Uncomfortable

Neutral

Somewhat Comfortable

Comfortable



# Do you feel out of place?







#### How does the place feel?







# What kind of experience are you having now?





# Would you tell others about this place?







# Are there many people at this place?







#### Does the crowd look diverse?





# Is there a visible racial majority?







# What is the racial majority here?





# What do the prices at this place represent?







# Would you recommend this place to other