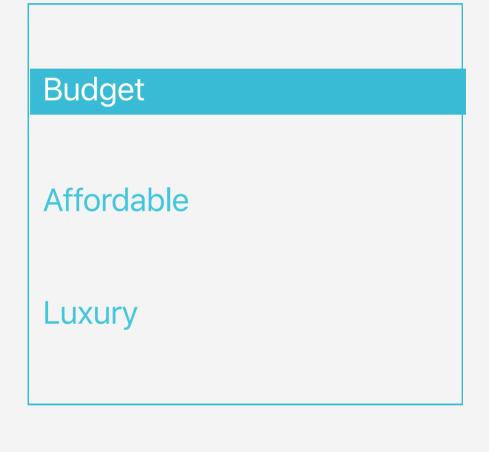

Saturday



# What is your relationship here?







#### Why were you here?







# How did you get here?





## Was this place easy to reach?







# How long did it take you to get here?

0-10 Minutes

11-30 Minutes

31-60 Minutes

61-90 Minutes

91+ Minutes



## Are you alone?







### How do you feel right now?

Uncomfortable

Somewhat Uncomfortable

Neutral

Somewhat Comfortable

Comfortable



# Do you feel out of place?







#### How does the place feel?







# What kind of experience are you having now?





# Would you tell others about this place?







# Are there many people at this place?







#### Does the crowd look diverse?





# Is there a visible racial majority?







# What is the racial majority here?





# What do the prices at this place represent?







# Would you recommend this place to others?







#### SURPRISE It was only 19 questions!

Good job! Your review:

#### Athiest, Local, LGBTQ e

Was comfortable. Would recommend to others. Found the place very diverse. Found budget prices. Did not find a visible racial majority. etc.



SUBMIT REVIEW

# Your review of Halcyon has been submitted!

Thank you for your input.

# Would you like to view related reviews about this place?





START NEW REVIEW



# White, Muslim, Personal

Was uncomfortable. Would not recommend to other. Found the place very diverse. Found budget prices.

# Atheist, Business

Was comfortable. Would recommend to other. Found the place very diverse. Found budget prices.

# Christian, Social

Was comfortable. Would recommend to other. Found the place very dive