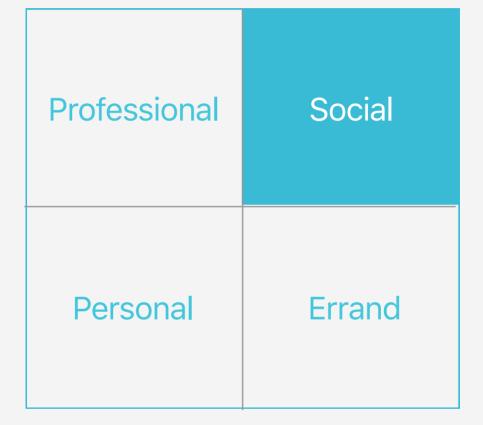

TEP 1 - IDENTIFY YOURSELF

# You are totally anonymous in this process. How do you identify?

| ASIAN          | MUSLIM      |
|----------------|-------------|
| ATHIEST        | OUT OF TOWN |
| MIDDLE EASTERN | WHITE       |
| MALE           | JEWISH      |
| LOCAL          | INDIGENOUS  |
| LGBTQ e        | MULTIRACIAL |
| IMMIGRANT      | SPIRITUAL   |
| HISPANIC       | PAGAN       |
| FEMALE         | AGNOSTIC    |





#### PICK A PLACE



NEXT

#### STEP 3 - 20 QUESTIONS!

On average, users finish in 2 minutes.

Before you begin, would you like to share Decipher Austin with any friends?





# What time of day did you visit?





### What day did you visit?

Sunday Monday Tuesday Wednesday Thursday Friday Saturday



# What is your relationship here?







#### Why were you here?







# How did you get here?





## Was this place easy to reach?







# How long did it take you to get here?

0-10 Minutes

11-30 Minutes

31-60 Minutes

61-90 Minutes

91+ Minutes



## Are you alone?







### How do you feel right now?

Uncomfortable

Somewhat Uncomfortable

Neutral

Somewhat Comfortable

Comfortable



# Do you feel out of place?







#### How does the place feel?







# What kind of experience are you having now?





# Would you tell others about this place?







# Are there many people at this place?







#### Does the crowd look diverse?





# Is there a visible racial majority?







# What is the racial majority here?





# What do the prices at this place represent?







# Would you recommend this place to others?







#### SURPRISE It was