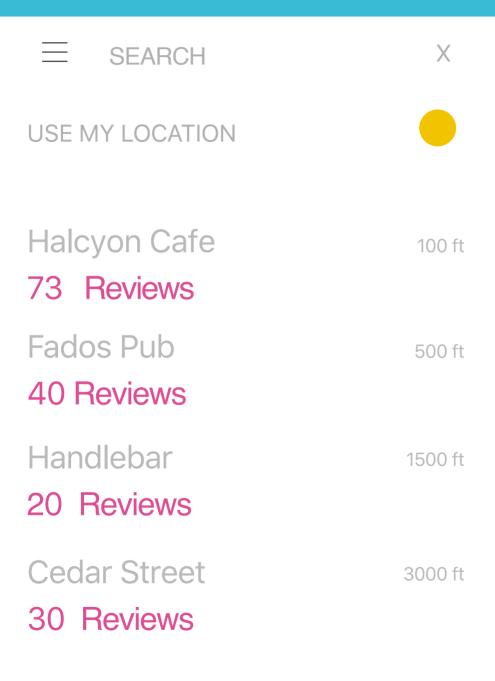

# AUSTIN

## LEAVE A REVIEW

**ABOUT THE APP** 

# STEP 1 - IDENTIFY YOURSELF

# You are totally anonymous in this process. How do you identify?

| ASIAN          | MUSLIM      |
|----------------|-------------|
| ATHIEST        | OUT OF TOWN |
| MIDDLE EASTERN | WHITE       |
| MALE           | JEWISH      |
| LOCAL          | INDIGENOUS  |
| LGBTQ e        | MULTIRACIAL |
| IMMIGRANT      | SPIRITUAL   |
| HISPANIC       | PAGAN       |
| FEMALE         | AGNOSTIC    |





#### PICK A PLACE



NEXT

#### STEP 3 - 20 QUESTIONS!

On average, users finish in 2 minutes.

Before you begin, would you like to share Decipher Austin with any friends?





# What time of day did you visit?





### What day did you visit?

Sunday Monday Tuesday Wednesday Thursday Friday Saturday



# What is your relationship here?







#### Why were you here?







# How did you get here?





## Was this place easy to reach?







# How long did it take you to get here?

0-10 Minutes

11-30 Minutes

31-60 Minutes

61-90 Minutes

91+ Minutes



## Are you alone?







### How do you feel right now?

Uncomfortable

Somewhat Uncomfortable

Neutral

Somewhat Comfortable

Comfortable



# Do you feel out of place?







#### How does the place feel?







# What kind of experience are you having now