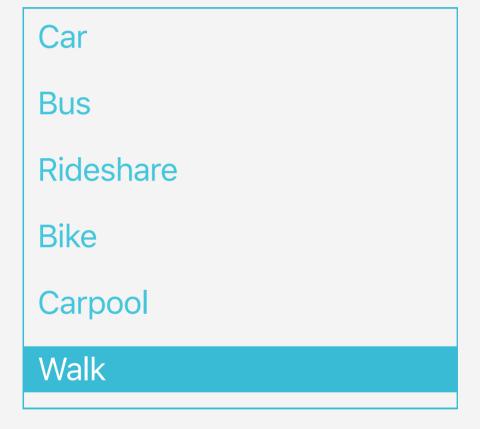

u are totally anonymous in this process. How do you identify?

| ASIAN          | MUSLIM      |
|----------------|-------------|
| ATHIEST        | OUT OF TOWN |
| MIDDLE EASTERN | WHITE       |
| MALE           | JEWISH      |
| LOCAL          | INDIGENOUS  |
| LGBTQ e        | MULTIRACIAL |
| IMMIGRANT      | SPIRITUAL   |
| HISPANIC       | PAGAN       |
| FEMALE         | AGNOSTIC    |





#### PICK A PLACE



NEXT

#### STEP 3 - 20 QUESTIONS!

On average, users finish in 2 minutes.

Before you begin, would you like to share Decipher Austin with any friends?





# What time of day did you visit?





### What day did you visit?

Sunday Monday Tuesday Wednesday Thursday Friday Saturday



# What is your relationship here?







#### Why were you here?







# How did you get here?





## Was this place easy to reach?







# How long did it take you to get here?

0-10 Minutes

11-30 Minutes

31-60 Minutes

61-90 Minutes

91+ Minutes



## Are you alone?







### How do you feel right now?

Uncomfortable

Somewhat Uncomfortable

Neutral

Somewhat Comfortable

Comfortable



# Do you feel out of place?







#### How does the place feel?







# What kind of experience are you having now?





# Would you tell others about this place?







# Are there many people at this place?







#### Does the crowd look diverse?





# Is there a visible racial majority?







# What is the racial majority here?





# What do the prices at this place represent?







# Would you recommend this place to others?







#### SURPRISE It was only 19 questions!

Good job! Y