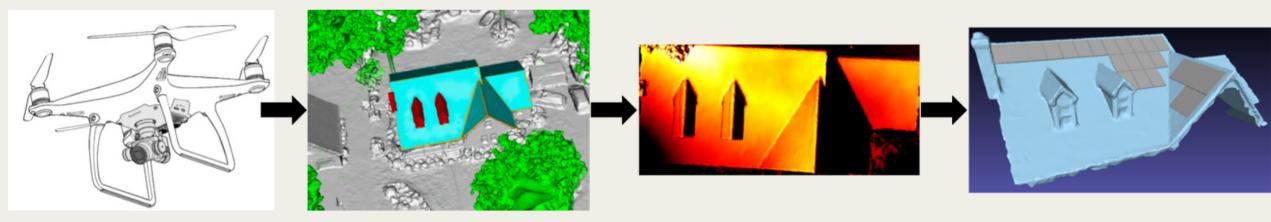

## SOLUTION: SOLARSCOPE

Our software uses drone imagery and AI classification to deliver bestin-class solar irradiance prediction, while allowing **anyone** to be able to automatically generate and simulate their own array layouts.

SolarScope outperforms options on the market by improving accuracy and removing skill barriers from the estimation and simulation process. It is offered to homeowners for free with no sales pressure.