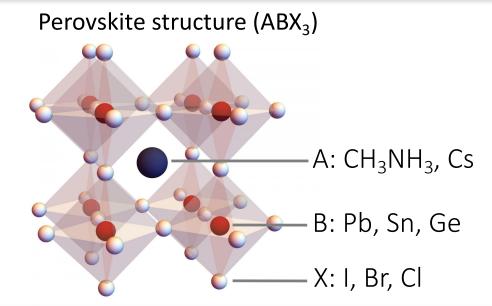

- Long-term Stability
- Low-cost

## A Flexible Thin Film Perovskite Solar Cell Technology



| Long-life Perovskite<br>module (5 cm x5 cm) | Beyond GO                                                                                                             | Perovskite commercial panel                                          |
|---------------------------------------------|-----------------------------------------------------------------------------------------------------------------------|----------------------------------------------------------------------|
| Ready – Set – Go                            | Scaling to 15 cm x15 cm module;<br>Third party validation, Initiate<br>panel manufacturing with<br>potential partners | <ul> <li>manufacturing through joint venture or licensing</li> </ul> |