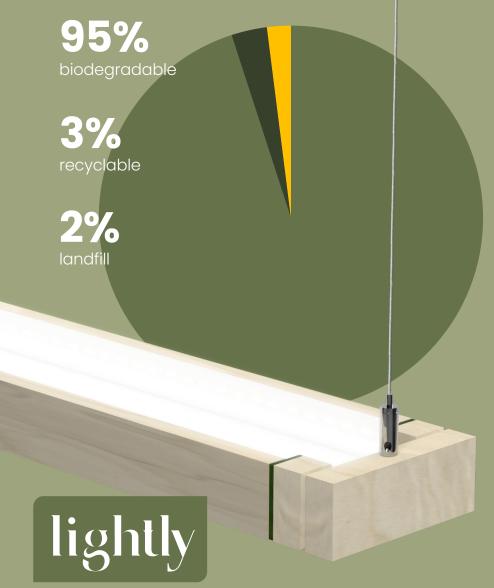

## Low-Carbon Biodegradable Luminaire

The Lightly Glow Luminaire is an ambient luminaire made primarily of low-carbon biodegradable materials. By replacing aluminum, steel, and plastic with local Tulip Poplar, we have achieved a reduction in embodied carbon by more than 50%. PET felt has been replaced with 100% wool felt, which is biodegradable, fire resistant, and naturally antimicrobial. The luminaire is certified by the International Living Future Institute as Red List Free.