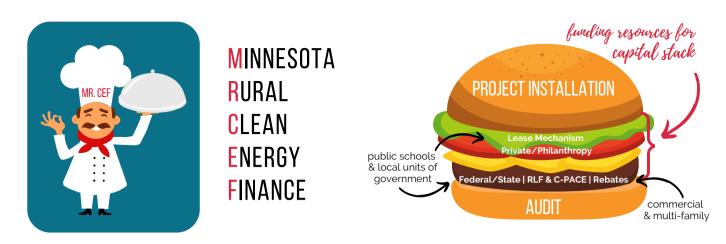

TITLE: MR. CEF – Minnesota Rural Clean Energy Finance

TEAM NAME: Making MR. CEF'S Capital Stack Burger

## SHORT DESCRIPTION

Through the regional rural Economic Development District, Region Five Development Commission (R5DC), this project will help overcome existing challenges to facilitate clean energy system installations by providing the right ingredients of technical assistance in establishing a capital stack burger that meets the unique needs of the community. We will implement new internal funding mechanisms and connect constituents with existing funding mechanisms, as well as federal and state grants, tax credits, and private philanthropy. Along with our partners, including experts in finance, clean energy, engineering, a utility, and a barbecue genius, we aim to deliver the most appropriate and beneficial clean energy projects to governments, schools, and commercial buildings in our region in the coming years, beginning with a small local city of 680 people which identified clean energy implementation as a priority. This innovative and significant partnership effort would alleviate several regional barriers to realizing projects while strengthening and diversifying the economy and increasing regional knowledge about clean energy and local capacity to implement. The perfect burgers are those made fresh, and locally, and this model will be created with franchise opportunities in mind.