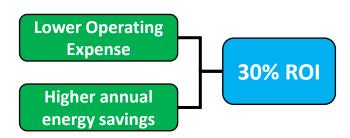

# Drop-in, easy integration

50% 30%

Easy as:

More power

Longer battery operating life

ROI by reducing OpEx of batteries

Actual test results (test ongoing)

- Match Cable to battery size
- Replace existing power cord
- Batteries power steady state & Capacitech powers fluctuations