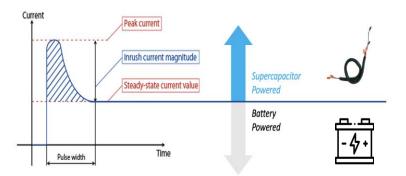

## **+Power Storage Components**

Energy storage parts designed for short bursts of power

- +Out of sight
- +Drop-in, plug and play
- +Battery agnostic
- +Inverter agnostic
- +6x higher peak power