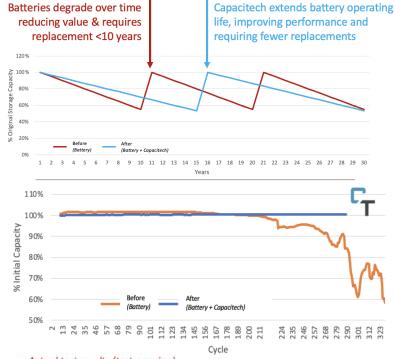

## **Advantages:**

- +50% longer op. life

# Drop-in, easy integration

50% 30%

Easy as:

More power

Longer battery operating life

ROI by reducing OpEx of batteries

Actual test results (test ongoing)

- Match Cable to battery size
- Replace existing power cord
- Batteries power steady state & Capacitech powers fluctuations