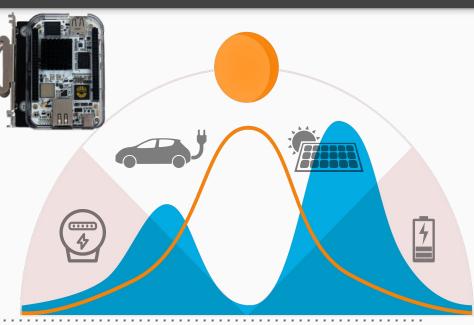

## Mana Enabled Distributed Energy Resources

MeDER, a coupled data logger/site controller proposed to address the gap between EV charging, on-site Solar PV and facility load ensuring that EV charging is done in a way that prioritizes solar energy, eliminates peak demand contribution, and reduces stress on a facility's existing electric infrastructure.

- Realtime facility energy monitoring
- Managing on-site solar energy flow to maximize on-site (non-export use) for EV Charging
- Energy Management
- Billing management and revenue model
- Reduce Grid infrastructure costs and service upgrades