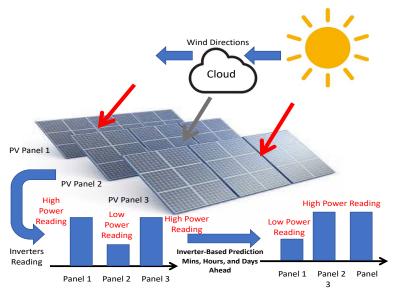

## **Technology Summary**

- A patent-pending innovative and accurate data-based machine learning technology.
- Use exogenous weather inputs plus multiple inverter historical data to predict the solar PV production from intra-day to multiple days ahead of time.