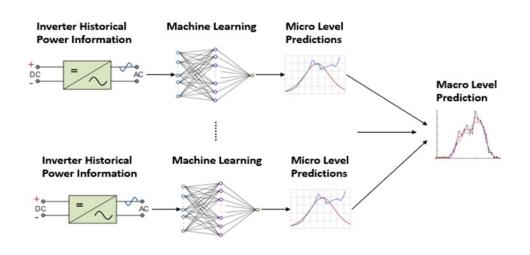

## **Technology Summary**

- A patent-pending innovative and accurate data-based machine learning technology.
- Use exogenous weather inputs plus multiple inverter historical data to predict the solar PV production from intra-day to multiple days ahead of time.