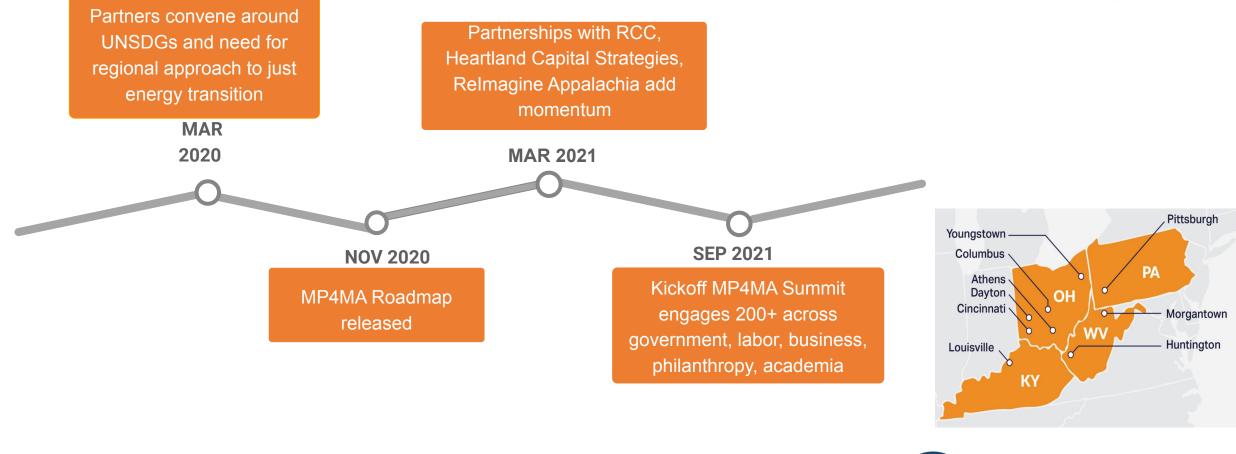

**The Marshall Plan for Middle America (MP4MA) Coalition** is a strategic partnership with a mission to advance a regional renewable and economic transition in the Ohio River Valley & Upper Appalachia region. It was created in partnership with the City of Pittsburgh and 8 cities in Ohio, West Virginia and Kentucky; Relmagine Appalachia; Heartland Capital Strategies; and Resilient Cities Catalyst. Collectively it is expanding its resources and capabilities to draw on deep local expertise and local and regional leadership, including fostering strong relationships with unions and local community-based organizations.